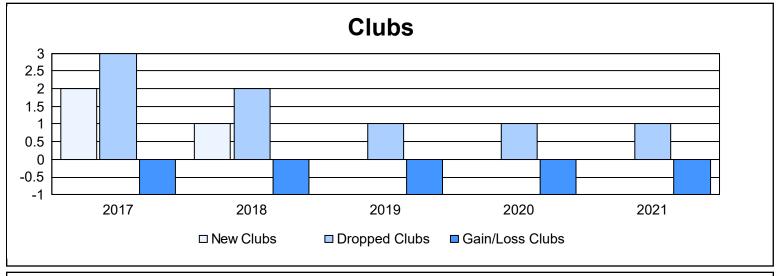

District 4 L1 As of June 2021 Cumulative

| Year      | New<br>Clubs | Dropped<br>Clubs | Gain/<br>Loss<br>Clubs | New<br>Members | Charter<br>Members | Reinstate<br>Members | Transfer<br>Members | Total<br>Member<br>Added | Total<br>Members<br>Dropped | Gain/<br>Loss<br>Members |
|-----------|--------------|------------------|------------------------|----------------|--------------------|----------------------|---------------------|--------------------------|-----------------------------|--------------------------|
| 2016-2017 | 2            | 3                | -1                     | 66             | 71                 | 2                    | 1                   | 140                      | 167                         | -27                      |
| 2017-2018 | 1            | 2                | -1                     | 79             | 22                 | 2                    | 14                  | 117                      | 179                         | -62                      |
| 2018-2019 | 0            | 1                | -1                     | 37             | 6                  | 2                    | 4                   | 49                       | 95                          | -46                      |
| 2019-2020 | 0            | 1                | -1                     | 34             | 1                  | 6                    | 1                   | 42                       | 112                         | -70                      |
| 2020-2021 | 0            | 1                | -1                     | 40             | 6                  | 6                    | 3                   | 55                       | 165                         | -110                     |
| Average   | 1            | 2                | -1                     | 51             | 21                 | 4                    | 5                   | 81                       | 144                         | -63                      |