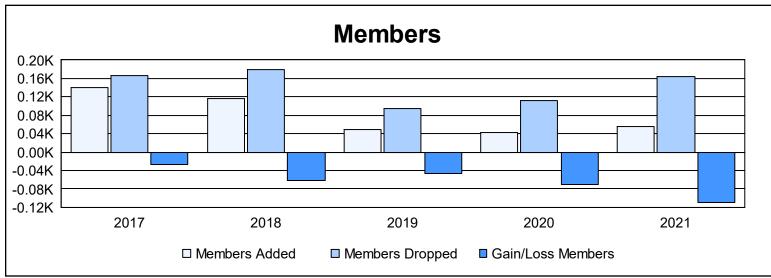

District 4 L1 As of June 2021 Cumulative

| Year      | New<br>Clubs | Dropped<br>Clubs | Gain/<br>Loss<br>Clubs | New<br>Members | Charter<br>Members | Reinstate<br>Members | Transfer<br>Members | Total<br>Member<br>Added | Total<br>Members<br>Dropped | Gain/<br>Loss<br>Members |
|-----------|--------------|------------------|------------------------|----------------|--------------------|----------------------|---------------------|--------------------------|-----------------------------|--------------------------|
| 2016-2017 | 2            | 3                | -1                     | 66             | 71                 | 2                    | 1                   | 140                      | 167                         | -27                      |
| 2017-2018 | 1            | 2                | -1                     | 79             | 22                 | 2                    | 14                  | 117                      | 179                         | -62                      |
| 2018-2019 | 0            | 1                | -1                     | 37             | 6                  | 2                    | 4                   | 49                       | 95                          | -46                      |
| 2019-2020 | 0            | 1                | -1                     | 34             | 1                  | 6                    | 1                   | 42                       | 112                         | -70                      |
| 2020-2021 | 0            | 1                | -1                     | 40             | 6                  | 6                    | 3                   | 55                       | 165                         | -110                     |
| Average   | 1            | 2                | -1                     | 51             | 21                 | 4                    | 5                   | 81                       | 144                         | -63                      |